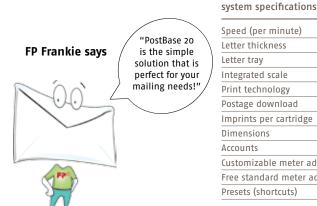

## **SPECIAL FEATURES**

- Fully digital
- USPS® IBIP compliant
- Whisper quiet
- Integrated 5 lb. scale
- High speed postage resetting
- 5 departmental accounts

| Speed (per minute)                 | 20 Letter                           |
|------------------------------------|-------------------------------------|
| speed (per minute)                 | 20 Letter                           |
| Letter thickness                   | up to 3/8                           |
| Letter tray                        | ye                                  |
| Integrated scale                   | 5 lbs                               |
| Print technology                   | HP Inkje                            |
| Postage download                   | high speed connection (LAN          |
| Imprints per cartridge             | up to 3,500 (including endorsements |
| Dimensions                         | 28" (L) x 13.6" (W) x 11.8" (H      |
| Accounts                           | Ę                                   |
| Customizable meter advertisments   | 3                                   |
| Free standard meter advertisements | ye                                  |