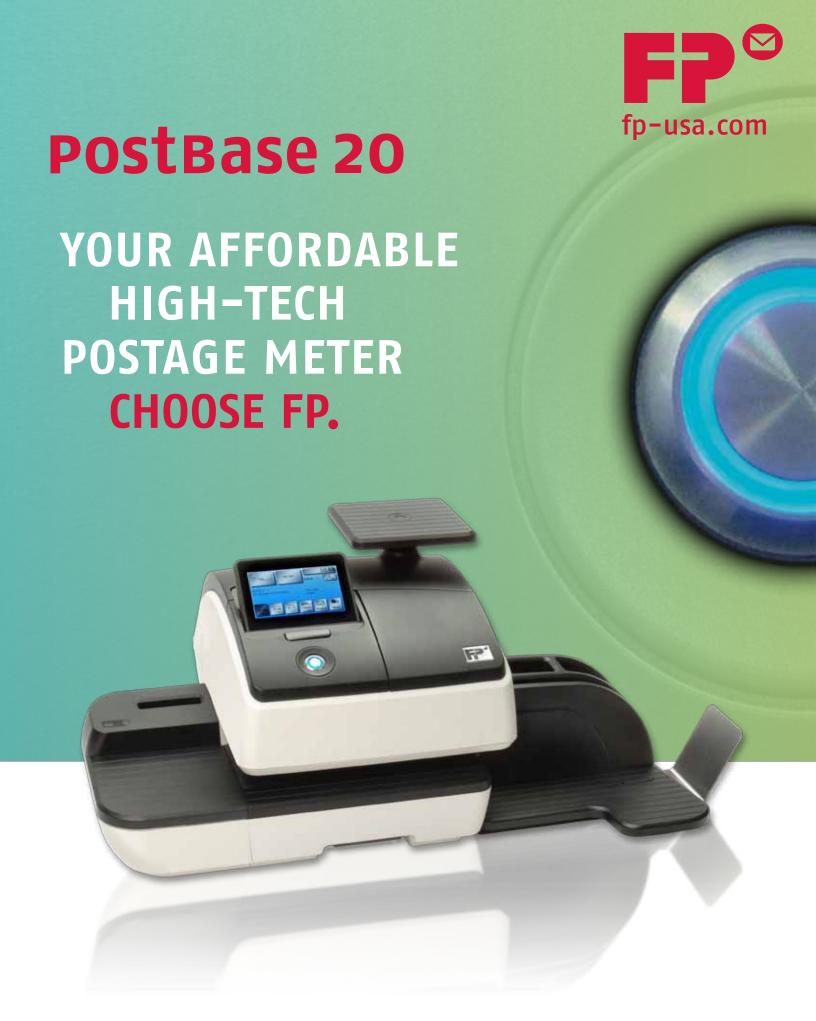

# LOW COST MEETS BEST-IN-CLASS TECHNOLOGY

Introducing the FP PostBase 20, the perfect mailing system for small businesses. PostBase 20 brings smooth feeding and intuitive operation to any office environment!

# **COLOR TOUCHSCREEN**

PostBase 20 offers the only color touch screen in its class. The PostBase 20's easy to use navigation allows you to quickly move through the menu of choices: advertisements, class of mail, special services, and more.

#### **OPTIONAL MOISTENER**

PostBase 20 offers the option to add a moistener for a seamlessly simple way to process your mail.

#### INTEGRATED 5 LB. SCALE

Accurate postage is a snap with PostBase 20 and it's built-in 5 lb. scale.

Optional Moistener

Integrated 5 lb. Scale