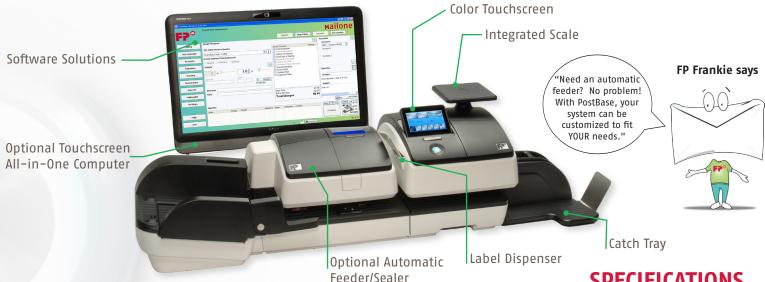

#### THE SOFTWARE TO CONTROL YOUR MAILING SYSTEM

Remoteone Our simple software solution for an innovative and convenient operation of the PostBase from your PC keyboard or optional all-in-one touchscreen PC.

Reportone

Our **enhanced** software solution offers simple and secure recording of usage data, managing and analyzing accounts, and generating custom reports.\*

Mailone 2.0 Our top-of-the-line software package allows you to Record, Analyze, and Report Mailroom Expenses; Instantly Access USPS® Commercial-Base Pricing Discounts; Process USPS® Confirm Services Automatically; Print Shipping Labels; E-Certified Electronic Return Receipt; Run Customized Reports.\*

#### **COLOR TOUCHSCREEN**

Easily navigate through the PostBase's menu of choices: advertisements, class of mail, special services, and more.