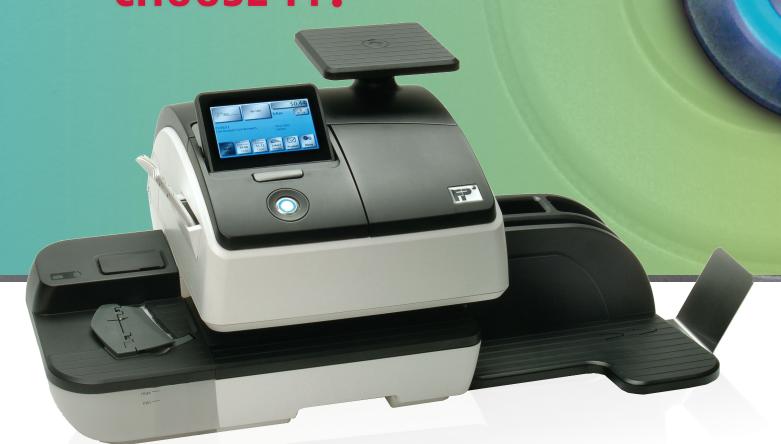

# PostBase 45

with Mailone 2.0\*

YOUR PERFECT
MAILING SYSTEM
IS FINALLY HERE.
CHOOSE FP.

### with Mailone 2.0\*

Introducing the FP PostBase 45. This total solution brings best-in-class mailing technology, smooth feeding and intuitive operation to your office environment. Learn how the PostBase 45 with optional Mailone 2.0 can benefit you.