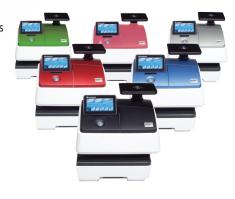

#### **CUSTOMIZE WITH COLOR**

Make your mailing system stand out by choosing from a variety of colors.

| 2 | P | E۱ | 91 | ы | L# | A I | IU | N2 |
|---|---|----|----|---|----|-----|----|----|
|   |   |    |    |   |    |     |    |    |